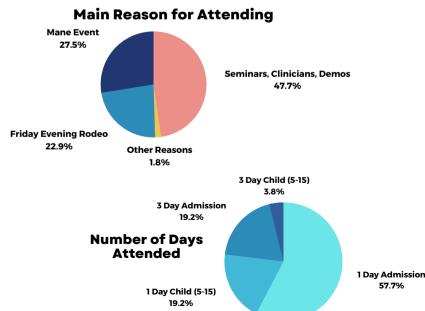

#### **SPECIAL PERFORMANCES**

MICHIGAN HIGH SCHOOL RODEO Friday Night Rodeo

Friday Night Rodeo March 8, 2024

MANE EVENT

Saturday Night March 9, 2024

AMBERLEY SNYDER SUNDAY SPECIAL GUEST

Sunday March 10, 2024

MOUNTED POLICE COLOR PRESENTATION

**Daily Performance** 

CLINICS, DEMONSTRATIONS & SEMINARS

Multi-Discipline Clinics, Educational Demonstrations & Seminars

Activities & Prizes For Youth Attendees

OVER 300+ HORSES
Representing Over 2
Dozen Breeds

WWW.MIHORSEEXPO.COM

The Michigan Horse Expo has been carefully built over the last 40 years to accommodate the horseless horse lovers, new horse owners, and seasoned professionals. There is always something that everyone will enjoy at the Michigan Horse Expo<sup>®</sup>. Mare owners can view stallions of different breeds from around Michigan in Stallion Alley. Dozens of clinics, seminars and educational events are presented by top horse professionals from both Michigan and around the country. More than 200 booths offer shopping opportunities for anything that has to do with a horse. Thrill to the action of the Michigan High School Rodeo Association Rodeo on Friday evening, as well as the unique combined mounted sheriff's possees' Color Presentation each day and a Mane Event on Saturday Night.